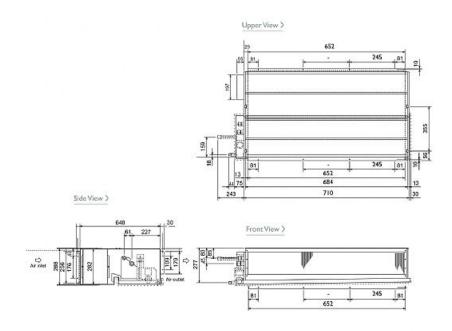

#### Dimension

### **Product Details**

| PEFY-P20VMM-E                          |                |
|----------------------------------------|----------------|
| Capacity (kW):                         |                |
| Heating (Nominal)                      | 2.5            |
| Cooling (Nominal)                      | 2.2            |
| R410A Heating (UK)                     | 2.3            |
| R407c Heating (UK)                     | 2.3            |
| R410A Cooling (UK)                     | 2.1            |
| R407c Cooling (UK)                     | 2.1            |
| R410A High Sensible Cooling (UK)       | 1.6            |
| SHF R410A (UK)                         | 0.86           |
| SHF R407c (UK)                         | 0.86           |
| SHF High Sensible R410A (UK)           | 0.94           |
| Power Input (kW) Heating (Nominal)     | 0.15           |
| Power Input (kW) Cooling (Nominal)     | 0.15           |
| Airflow (m3/min) - Lo-Mi-Hi            | 6-7.2-8.5      |
| External Static Pressure Pa - Lo-Mi-Hi | 30-50-100      |
| Noise (dBA) - Lo-Mi-Hi                 | 27-30-32       |
| Width - mm                             | 815            |
| Depth - mm                             | 700            |
| Height - mm                            | 295            |
| Weight - kg                            | 27             |
| Electrical Supply                      | 220-240v, 50Hz |
| Phase                                  | Single         |
| Mains Cable No. Cores                  | 3              |
| Running Current (A) - Heating          | 0.73           |
| Running Current (A) - Cooling          | 0.73           |
| Fuse Rating (BS88) - HRC (A)           | 6              |